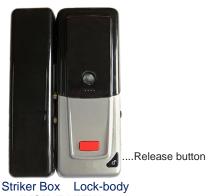

## **WIRE-LESS LOCK FOR GLASS DOORS** WITH WEATHERPROOF WIRE-LESS KEYPAD

ORDER: F430 76 121 WIRELESS GLASS-DOOR LOCK

Weatherproof keypad **OUTSIDE VIEW** 

### No wires or power supply needed

- Heavy duty zinc alloy lock
- Weatherproof (IP66) Keypad
- Suitable for hinged doors
- Suitable for double or single doors
- Quick and easy to fit to glass using 3M adhesive mounting pads
- Up to 500 pin code or card users
- Self-locks automatically after the door is closed
- Low battery warning

#### **Dimensions:**

Lock body inside 186 long x 72 wide x 35 mm deep Striker body 186 long x 50 wide x 26 mm deep Keypad 148 long x 56 wide x 26 mm deep

Keys or Keyless – Wired or Wireless - we can solve all your lock problems. We stock all types of locks and door closers - and all the door hardware needed for emergency exits and access control