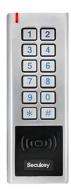

#### **From Outside**

- By pin-code, card or by tag Reader need not be on door
- By remote (up to 25 metres)

Pin codes: 4 -8 digits

433 MHz rolling code (2 supplied)