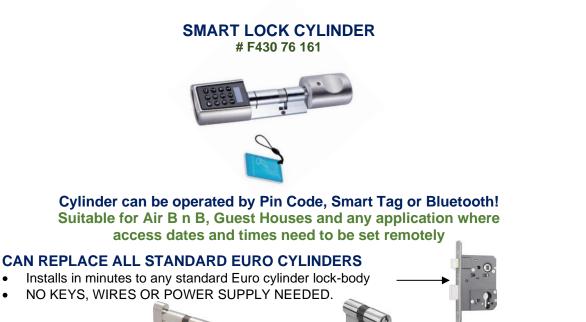

Proud Southern African distributors of the renowned **DETEX** alarmed panic hardware - trusted all over the world!

- FITTING: If your cylinder looks like one of the above Euro-profile cylinders:
  - Simply remove the retaining screw, remove the existing Euro-profile double or thumbturn cylinder and replace it with this Smart Cylinder!
  - Refit the retaining screw, program the cylinder and test it with the door open.
    The existing lock-body should operate as it did before but without the need for keys!

## **OPENING THE DOOR FROM OUTSIDE**

- By Pin Code up to 9 Pin Codes of 6-12 digits each
- By Temporary Code with date and time limitations
  - Administrator can generate one 10-digit code via a mobile device and send it the temporary user in advance
- By Smart-Card maximum 20 cards
- By Mobile phone via **Bluetooth up to 8 users** Administrator and users can download the free App

## Ideal for Air B n B or any application where expiry dates and times are needed, and the owner/ administrator cannot be on site to grant access.

## FEATURES:

- Valid dates and times can be set by Administrator in advance, and sent to guests.
- Access commences and expires on the pre-set times and dates. After expiration guests can still exit, but cannot re-enter once the door is locked.
- After unlocking, the outside knob automatically re-locks after the pre-set time Unlocking-time is adjustable between 5-14 seconds
- 3 x RFID Smart tags supplied (13.56 MHz). For extra tags order F430 76 136 / 016
- 3 x AAA alkaline batteries included lasts for one year's normal use
- Low battery warning displays well in advance
- If batteries run flat mobile device or power-bank can be connected to USB port
- Adjustable cylinder length can be adjusted to suit doors of 55 -100 mm thick
- Weatherproof to IP 44. Waterproof silicone weather-shield sleeve is included